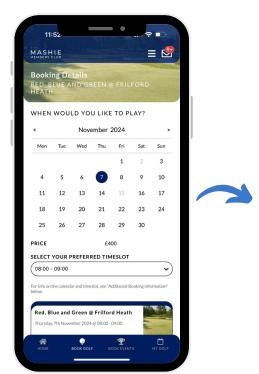

2) Select your Venue

3) Use Tee-Time Credit

4 PLAYERS

**CURRENT BALANCE: £2000** 

AMEND DETAILS

NEW BALANCE: £160

TERMS & CONDITIONS

Dinner Red, Blue and Green @ Frilford Heath

ADD EXTRAS

5) Up to 4 Players 6) Request Booking

4) Choose Date & Time