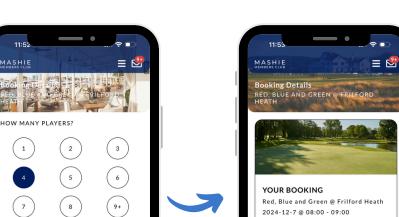

2) Select your Venue

3) Use Tee-Time Credit

4 PLAYERS

**CURRENT BALANCE: £2000** 

AMEND DETAILS

NEW BALANCE: £160

TERMS & CONDITIONS

Dinner Red, Blue and Green @ Frilford Heath

ADD EXTRAS

5) Up to 4 Players 6) Request Booking

4) Choose Date & Time