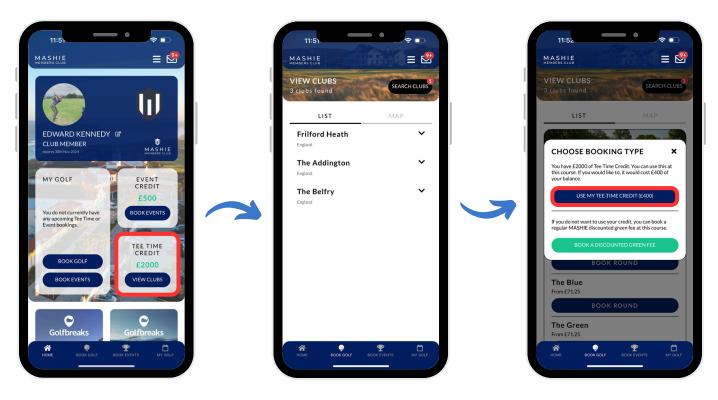

### To book a TEE TIME using TEE TIME CREDIT;

1) Click VIEW CLUBS under TEE TIME CREDIT balance on the HOME SCREEN Here you will find a list of Venues where you can use your Tee Time Credit

1) View Clubs

2) Select your Venue

3) Use Tee-Time Credit

4 PLAYERS

**CURRENT BALANCE: £2000** 

AMEND DETAILS

NEW BALANCE: £160

TERMS & CONDITIONS

Dinner Red, Blue and Green @ Frilford Heath

ADD EXTRAS

5) Up to 4 Players 6) Request Booking

4) Choose Date & Time